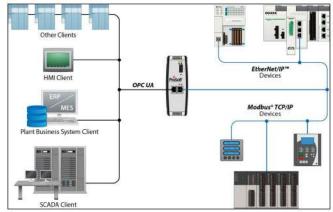

#### CloudRail: Unlock Seamless HoT Connectivity with Smart Industrial Data Integration

The Belden CloudRail solution simplifies and accelerates your journey to digital transformation with powerful, scalable IIoT connectivity and data integration. Built to seamlessly connect industrial equipment to cloud platforms, CloudRail helps industries leverage data like never before—transforming operational insights into actionable outcomes.

#### **Key Features and Benefits:**

- Rapid Cloud Connectivity: CloudRail's plug-and-play setup enables quick, secure connection of industrial equipment to leading cloud platforms, such as AWS, Microsoft Azure, and Google Cloud. Reduce setup time and cut down on implementation complexity with zero-coding integration.
- Enhanced Data Interoperability: Simplify data acquisition and processing across diverse protocols and devices. CloudRail automatically normalizes and structures data for unified management, so businesses gain comprehensive visibility across their operations with ease.

- Advanced Security Protocols: With cybersecurity at its core, CloudRail uses state-of-the-art encryption, user authentication, and monitoring to protect your data from unauthorized access, ensuring compliance with the strictest industry standards.
- Scalable and Future-Proof: Built to scale as your business grows, CloudRail's flexible architecture enables easy expansion to accommodate additional devices, locations, and applications without complex reconfiguration.
- Real-Time Data Monitoring: Access real-time, actionable insights from any internet-enabled device. CloudRail empowers decision-makers with dashboards and analytics, enabling better, faster responses to operational changes.

#### Transform Your Industrial Operations with CloudRail

With the Belden CloudRail solution, unlock the power of IIoT data for predictive maintenance, quality control, energy management, and much more. Accelerate time to value and future-proof your business with a solution that delivers seamless integration, robust security, and unmatched scalability.