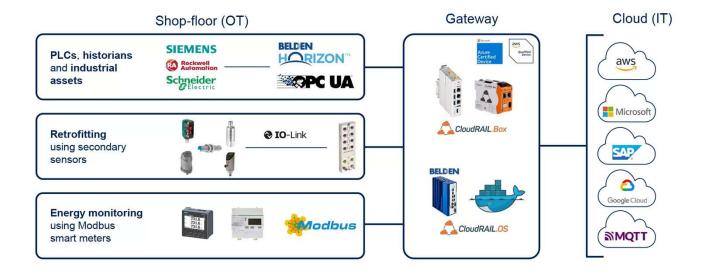

The Edge → Network → Gateway → Cloud

#### CloudRail: Unlock Seamless HoT Connectivity with Smart Industrial Data Integration

The Belden CloudRail solution simplifies and accelerates your journey to digital transformation with powerful, scalable IIoT connectivity and data integration. Built to seamlessly connect industrial equipment to cloud platforms, CloudRail helps industries leverage data like never before—transforming operational insights into actionable outcomes.

#### **Key Features and Benefits:**

- Rapid Cloud Connectivity: CloudRail's plug-and-play setup enables quick, secure connection of industrial equipment to leading cloud platforms, such as AWS, Microsoft Azure, and Google Cloud. Reduce setup time and cut down on implementation complexity with zero-coding integration.
- Enhanced Data Interoperability: Simplify data acquisition and processing across diverse protocols and devices. CloudRail automatically normalizes and structures data for unified management, so businesses gain comprehensive visibility across their operations with ease.

- Advanced Security Protocols: With cybersecurity at its core, CloudRail uses state-of-the-art encryption, user authentication, and monitoring to protect your data from unauthorized access, ensuring compliance with the strictest industry standards.
- Scalable and Future-Proof: Built to scale as your business grows, CloudRail's flexible architecture enables easy expansion to accommodate additional devices, locations, and applications without complex reconfiguration.
- Real-Time Data Monitoring: Access real-time, actionable insights from any internet-enabled device. CloudRail empowers decision-makers with dashboards and analytics, enabling better, faster responses to operational changes.

#### Transform Your Industrial Operations with CloudRail

With the Belden CloudRail solution, unlock the power of IIoT data for predictive maintenance, quality control, energy management, and much more. Accelerate time to value and future-proof your business with a solution that delivers seamless integration, robust security, and unmatched scalability.