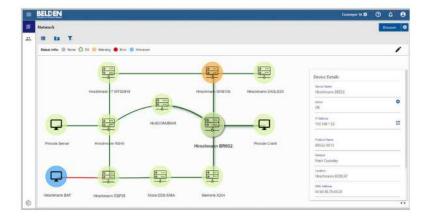

## PatchPro® Unlocks Value

## PatchPro® Modules

Modules Intelligent Physical iPLM Layer Management Data Centre DCIM Infrastructure Management **Automated** AIM Infrastructure Management Web Application PatchPro Web Service Plan SPM Web Manager

Uninterrupted Power Supply (UPS) & Power Distribution (PDU) Systems: Reliable power solutions to prevent downtime and ensure uninterrupted operations.

Real-Time Asset Management and Monitoring with PatchPro® iPLM/DCIM: Advanced tools for managing assets and monitoring system performance in real time.