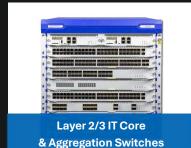

Layer 2/3 core and aggregation switches are designed to enhance network performance and scalability. With highspeed connectivity, advanced traffic management, and robust security, these switches ensure seamless data flow and reliable efficiency, meeting the needs of businesses of all sizes.