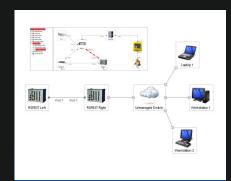

Ruggedized managed Ethernet Switches with Layer 2 and Layer 3 or build-in-SPE technology for reliable performance A broad portfolio of instrumentation and control, communications, fiber, BUS, and industrial Ethernet cables and connectors for industrial OT environments and applications.

A suite of network design, management, and access control software solutions to help optimize, manage and protect your IT and OT systems Leverage the data your organization produces with Edge to Cloud technology

The Edge → Network → Gateway → Cloud