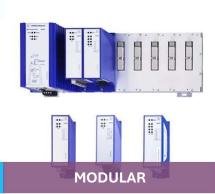

# **HIRSCHMANN IT - MTS Switches**

**Seamless Integration:** Equipment from a single manufacturer ensures smooth data flow and reduces compatibility issues during IT/OT integration.

Scalability: Effortless network expansion and future-proofing capabilities accommodate changing production needs.

## Converged IT/OT

# Networks from a Single Manufacturer

| Range             | Application                                |
|-------------------|--------------------------------------------|
| MTS8000 MAMMUTHUS | Modular Core Switches                      |
| MTS2900 MAMMUTHUS | High-Capacity<br>Aggregation/Core Switches |
| MTS2900 MAMMUTHUS | High-Capacity<br>Aggregation/Core Switches |
| MTS2800 MAMMUTHUS | Access/Aggregation<br>Switches             |
| MTS2700 MAMMUTHUS | PoE/PoE+ Gigabit Ethernet<br>Switches      |
| MTS2600 MAMMUTHUS | Gigabit Ethernet Switches                  |