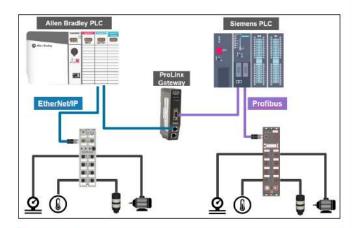

## **Industrial Protocol Gateways**

#### ProLinx™ Gateways

#### **Key Benefits**

- ProSoft Gateway solutions are designed for connecting disparate assets in almost every industry and based on 30 years of industrial protocol experience
- In-chassis and stand-alone modules enable clear data transfers between over 160 industrial protocol combinations
- Instead of one-size fits all gateway that underperforms, fit for purpose gateways were designed, tested, and proven to connect devices
- All ProSoft Gateway modules come with free configuration software for setup/configuration and provide advanced diagnostic features to ensure project success