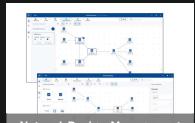

## **Application Suite**

Ind. HiVision
Network Management

Provize

Network Design

Hirschmann Industrial HiVision and ProVize are advanced network management solutions designed to streamline the monitoring and control of industrial Ethernet networks.

HiVision provides intuitive visualization and configuration tools for seamless network management, while ProVize offers enhanced scalability and integration capabilities for larger, more complex systems.

## Provize and Industrial HiVision

### **Provize**