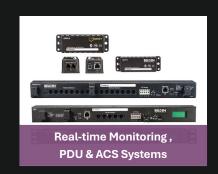

Uninterrupted Power Supply (UPS) & Power Distribution (PDU) Systems: Reliable power solutions to prevent downtime and ensure uninterrupted operations.

Real-Time Asset Management and Monitoring with PatchPro® iPLM/DCIM: Advanced tools for managing assets and monitoring system performance in real time.

Network Design, Management & Network ACS solutions

Reliable UPS and heat containment solutions are offered for data centres to ensure uninterrupted power supply and protect critical equipment during outages. The heat containment solutions enhance cooling efficiency and energy savings, helping optimize data centre performance, reliability, and sustainability.

A suite of solutions is offered, including real-time monitoring, network design, management, asset management software, and access control for networks and data centres. These tools enhance security, streamline operations, and improve performance and reliability.