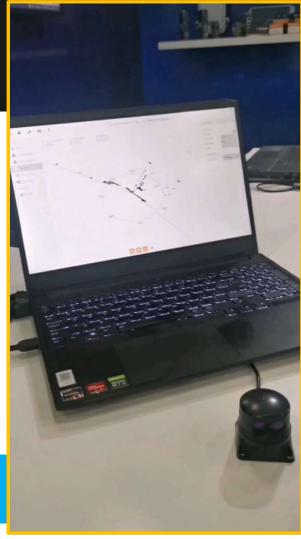

## LightWare MicroLidar™

# **IIII** lightware

The Worlds Smallest and Lightest MicroLidar™

Redefining the way industries measure volume and distance, Lightware MicroLidar™ give machines eyes, the awareness of objects and the three-dimensional spaces around them, detecting objects as they arrive or leave and their height and distance with laser precision accuracy.

Applications for MicroLidar™ include IoT, IIoT, robotics, small, unmanned aircraft (UAVs) and ground craft (UGVs), self-driving vehicles, distance and level measurement, and as well as obstacle detection:

- Distance Measurement
- Laser altimetry
- Level measurement
- Collision avoidance
- Machine-Building
- Remote sensing
- Robotics