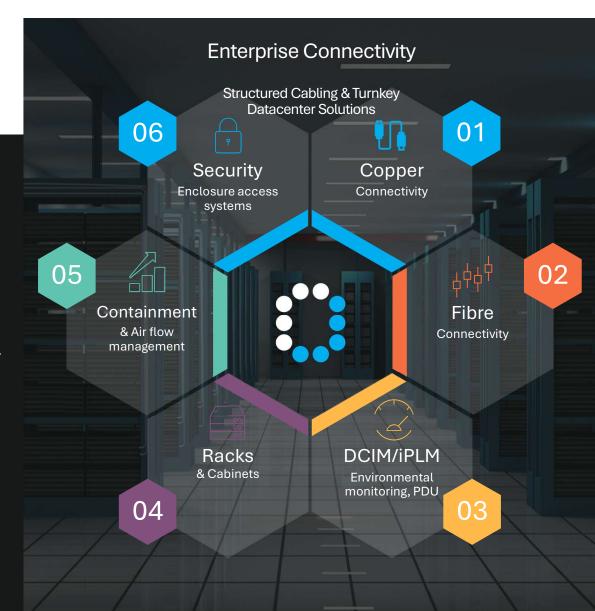

## **Connectivity Solutions**

Copper & Fibre **Structured Cabling** 

**Cooling & Heat Containment Systems** 

Structured cabling systems and rack infrastructure solutions for modern networks and data centres. Their highperformance cabling and scalable rack systems ensure seamless connectivity, reliability, and future-ready infrastructure for evolving business needs.

Layer 2/3 core and aggregation switches are designed to enhance network performance and scalability. With highspeed connectivity, advanced traffic management, and robust security, these switches ensure seamless data flow and reliable efficiency, meeting the needs of businesses of all sizes.

Network Design, Management & Network ACS solutions

Reliable UPS and heat containment solutions are offered for data centres to ensure uninterrupted power supply and protect critical equipment during outages. The heat containment solutions enhance cooling efficiency and energy savings, helping optimize data centre performance, reliability, and sustainability.

A suite of solutions is offered, including real-time monitoring, network design, management, asset management software, and access control for networks and data centres. These tools enhance security, streamline operations, and improve performance and reliability.