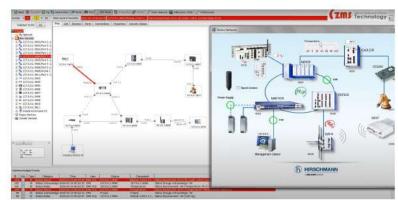

## **Application Suite**

Ind. HiVision
Network Management

Provize

Network Design

Hirschmann Industrial HiVision and ProVize are advanced network management solutions designed to streamline the monitoring and control of industrial Ethernet networks.

HiVision provides intuitive visualization and configuration tools for seamless network management, while ProVize offers enhanced scalability and integration capabilities for larger, more complex systems.