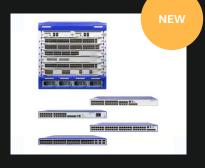

## Converged IT/OT

# Networks from a Single Manufacturer

| Range             | Application                                |
|-------------------|--------------------------------------------|
| MTS8000 MAMMUTHUS | Modular Core Switches                      |
| MTS2900 MAMMUTHUS | High-Capacity<br>Aggregation/Core Switches |
| MTS2900 MAMMUTHUS | High-Capacity<br>Aggregation/Core Switches |
| MTS2800 MAMMUTHUS | Access/Aggregation<br>Switches             |
| MTS2700 MAMMUTHUS | PoE/PoE+ Gigabit Ethernet<br>Switches      |
| MTS2600 MAMMUTHUS | Gigabit Ethernet Switches                  |