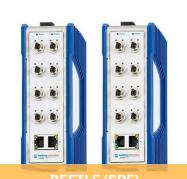

#### **DIN Rail & Compact**

Ruggedized managed Ethernet Switches with Layer 2 and Layer 3 or build-in-SPE technology for reliable performance

#### IP67-Rated

Managed OCTOPUS
Switches allow fail-safe
installation of networks
even under the most
difficult conditions