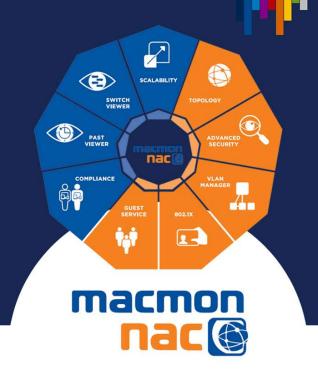

## **Network Access Control**

Overview, Comfort, Security of Your Network Access

Macmon solutions protect heterogeneous networks from unauthorized access thanks to instant network visibility. The products macmon NAC (Network Access Control solution) and macmon SDP (Secure Defined Perimeter) are used worldwide to protect networks and cloud resources from unauthorized access

macmon Network Access Control Software (NAC), enables you to get a complete network overview and controls access to protect you from any threats.

macmon Secure Defined Perimiter (SDP), secures your communication with corporate resources in the cloud and in local networks.

#### Features & Befefits - macmon NAC

With macmon Network Access Control (NAC) you gain transparency, secure authentication and granular access control in critical networks. macmon NAC gives the IT and OT department an instant network overview with graphical reports and topology. You secure your OT environment by keeping all nonessential devices off the network and creating security zones based on criticality. This can be and immediately handled with an automatic, dynamic set of rules. Implementation is possible within a day, and the interface is intuitive and easy to use.